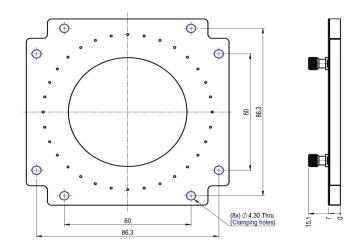

#### MECHANICAL SPECIFICATIONS

| Parameter | Description          |
|-----------|----------------------|
| Connector | SMA connector (F)    |
| Size      | 96 x 96 x 6.7 mm     |
| Weight    | 150 g                |
| Material  | Dielectric Substrate |

# Anteral

www.anteral.com

contact@anteral.com +34 948 488458

**MECHANICAL OUTLINE** 

**Disclosure Information:** This document is for information only. Anteral S.L. reserves the right to change this characteristic data and other specifications without notice. Anteral S.L. makes no warranty, representation or guarantee regarding the suitability of its products for any particular purpose, nor does Anteral S.L. assume any liability whatsoever arising out of the use or application of any product(s) or information. *www.anteral.com* 