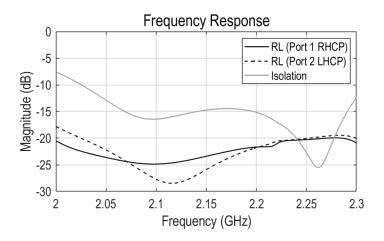

#### **ELECTRICAL SPECIFICATIONS**

| Parameter      | Typical value     |
|----------------|-------------------|
| Frequency band | 2.025 – 2.290 GHz |
| Polarization   | Dual Circular     |
| Return Loss    | 18 dB             |
| Isolation      | 12 dB             |
| Realized Gain  | 6 dBi             |
| Cross-Polar    | -25 dB            |
| Axial Ratio    | 1 dB              |