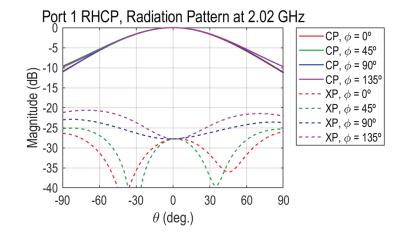

#### **ELECTRICAL SPECIFICATIONS**

| Parameter      | Typical value     |
|----------------|-------------------|
| Frequency band | 2.025 – 2.290 GHz |
| Polarization   | Dual Circular     |
| Return Loss    | 18 dB             |
| Isolation      | 12 dB             |
| Realized Gain  | 6 dBi             |
| Cross-Polar    | -25 dB            |
| Axial Ratio    | 1 dB              |