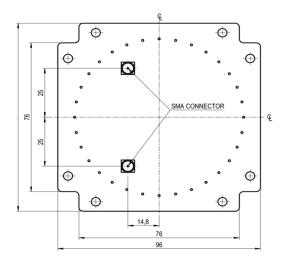

#### MECHANICAL SPECIFICATIONS

| Parameter | Description          |
|-----------|----------------------|
| Connector | SMA connector (F)    |
| Size      | 96 x 96 x 6.7 mm     |
| Weight    | 150 g                |
| Material  | Dielectric Substrate |

# Anteral

www.anteral.com

contact@anteral.com +34 948 488458

**MECHANICAL OUTLINE** 

**Disclosure Information:** This document is for information only. Anteral S.L. reserves the right to change this characteristic data and other specifications without notice. Anteral S.L. makes no warranty, representation or guarantee regarding the suitability of its products for any particular purpose, nor does Anteral S.L. assume any liability whatsoever arising out of the use or application of any product(s) or information. *www.anteral.com* 