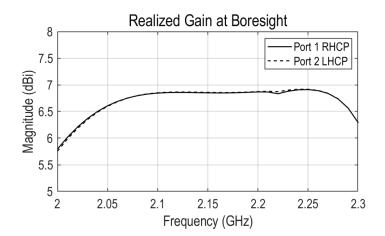

#### **ELECTRICAL SPECIFICATIONS**

| Parameter      | Typical value     |
|----------------|-------------------|
| Frequency band | 2.025 – 2.290 GHz |
| Polarization   | Dual Circular     |
| Return Loss    | 18 dB             |
| Isolation      | 12 dB             |
| Realized Gain  | 6 dBi             |
| Cross-Polar    | -25 dB            |
| Axial Ratio    | 1 dB              |