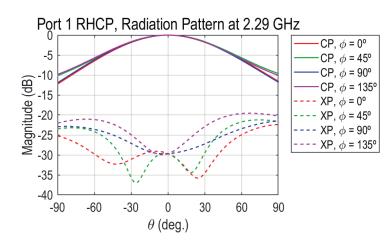

#### **ELECTRICAL SPECIFICATIONS**

| Parameter      | Typical value     |
|----------------|-------------------|
| Frequency band | 2.025 – 2.290 GHz |
| Polarization   | Dual Circular     |
| Return Loss    | 18 dB             |
| Isolation      | 12 dB             |
| Realized Gain  | 6 dBi             |
| Cross-Polar    | -25 dB            |
| Axial Ratio    | 1 dB              |