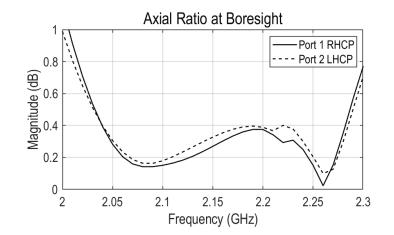

#### **ELECTRICAL SPECIFICATIONS**

| Parameter      | Typical value     |
|----------------|-------------------|
| Frequency band | 2.025 – 2.290 GHz |
| Polarization   | Dual Circular     |
| Return Loss    | 18 dB             |
| Isolation      | 12 dB             |
| Realized Gain  | 6 dBi             |
| Cross-Polar    | -25 dB            |
| Axial Ratio    | 1 dB              |