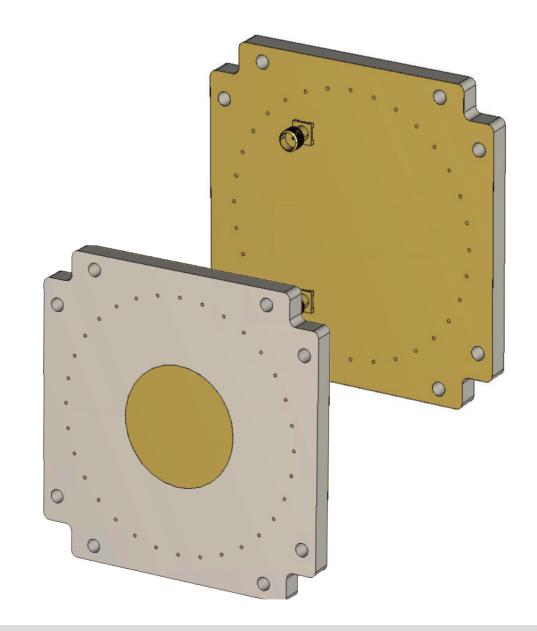

# S-Band TTC DCP Antenna

**1U Space System** 

### DESCRIPTION

S-Band TTC System is a 2-port dual-circular-polarized (DCP) antenna. It has been specially designed for TTC and space applications, being perfect for smallsats due to its compact size (1U).