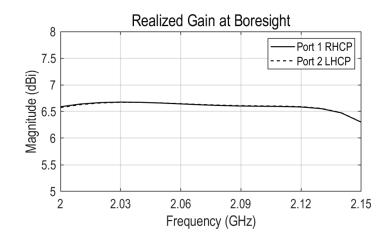

### **ELECTRICAL SPECIFICATIONS**

| Parameter      | Typical value   |
|----------------|-----------------|
| Frequency band | 2.00 – 2.15 GHz |
| Polarization   | Dual Circular   |
| Return Loss    | 20 dB           |
| Isolation      | 15 dB           |
| Realized Gain  | 6 dBi           |
| Cross-Polar    | 25 dB           |
| Axial Ratio    | 0.5 dB          |