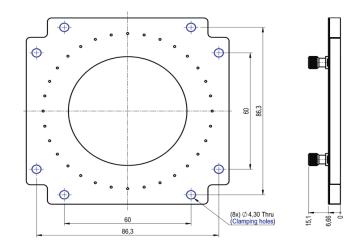

#### MECHANICAL SPECIFICATIONS

| Description          |
|----------------------|
| SMA connector (F)    |
| 96 x 96 x 7mm        |
| 150 g                |
| Dielectric Substrate |
|                      |

#### **MECHANICAL OUTLINE**

**Disclosure Information:** This document is for information only. Anteral S.L. reserves the right to change this characteristic data and other specifications without notice. Anteral S.L. makes no warranty, representation or guarantee regarding the suitability of its products for any particular purpose, nor does Anteral S.L. assume any liability whatsoever arising out of the use or application of any product(s) or information. *www.anteral.com*