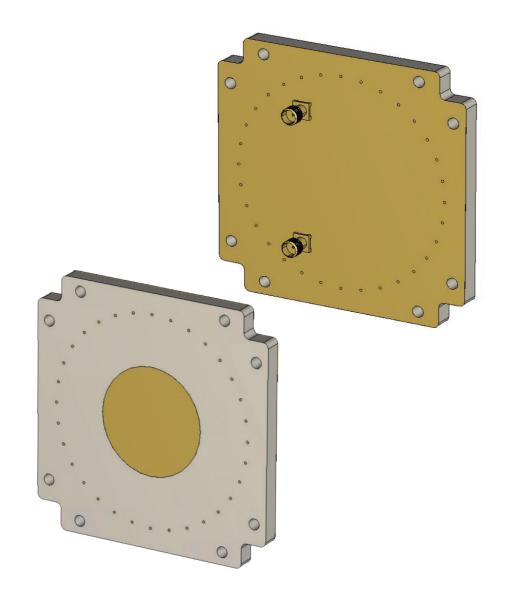

## DESCRIPTION

S-Band Telecommand System is a **2-port dual-circular-polarized (DCP)** antenna. It has been specially designed for Telecommand and space applications, being perfect for smallsats due to its **compact size (1U)**.

#### MECHANICAL SPECIFICATIONS

| Description          |
|----------------------|
| SMA connector (F)    |
| 96 x 96 x 7mm        |
| 150 g                |
| Dielectric Substrate |
|                      |