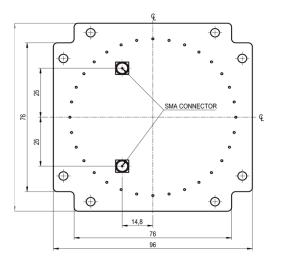

#### MECHANICAL SPECIFICATIONS

| Description          |
|----------------------|
| SMA connector (F)    |
| 96 x 96 x 7mm        |
| 150 g                |
| Dielectric Substrate |
|                      |

#### **MECHANICAL OUTLINE**

**Disclosure Information:** This document is for information only. Anteral S.L. reserves the right to change this characteristic data and other specifications without notice. Anteral S.L. makes no warranty, representation or guarantee regarding the suitability of its products for any particular purpose, nor does Anteral S.L. assume any liability whatsoever arising out of the use or application of any product(s) or information. *www.anteral.com*