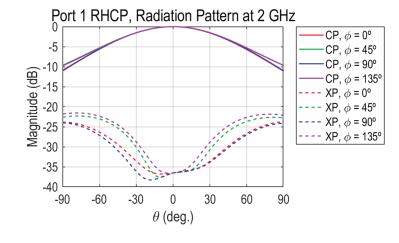

### **ELECTRICAL SPECIFICATIONS**

| Parameter      | Typical value   |
|----------------|-----------------|
| Frequency band | 2.00 – 2.15 GHz |
| Polarization   | Dual Circular   |
| Return Loss    | 20 dB           |
| Isolation      | 15 dB           |
| Realized Gain  | 6 dBi           |
| Cross-Polar    | 25 dB           |
| Axial Ratio    | 0.5 dB          |