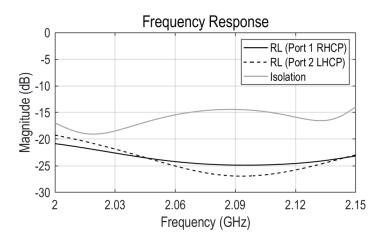

### **ELECTRICAL SPECIFICATIONS**

| Parameter      | Typical value   |
|----------------|-----------------|
| Frequency band | 2.00 – 2.15 GHz |
| Polarization   | Dual Circular   |
| Return Loss    | 20 dB           |
| Isolation      | 15 dB           |
| Realized Gain  | 6 dBi           |
| Cross-Polar    | 25 dB           |
| Axial Ratio    | 0.5 dB          |