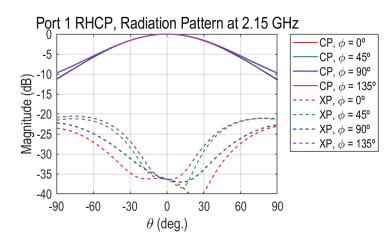

### **ELECTRICAL SPECIFICATIONS**

| Parameter      | Typical value   |
|----------------|-----------------|
| Frequency band | 2.00 – 2.15 GHz |
| Polarization   | Dual Circular   |
| Return Loss    | 20 dB           |
| Isolation      | 15 dB           |
| Realized Gain  | 6 dBi           |
| Cross-Polar    | 25 dB           |
| Axial Ratio    | 0.5 dB          |