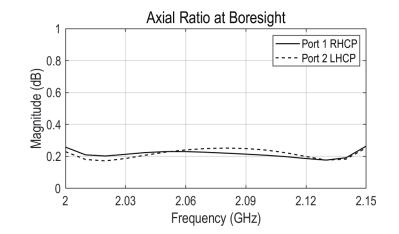

### **ELECTRICAL SPECIFICATIONS**

| Parameter      | Typical value   |
|----------------|-----------------|
| Frequency band | 2.00 – 2.15 GHz |
| Polarization   | Dual Circular   |
| Return Loss    | 20 dB           |
| Isolation      | 15 dB           |
| Realized Gain  | 6 dBi           |
| Cross-Polar    | 25 dB           |
| Axial Ratio    | 0.5 dB          |