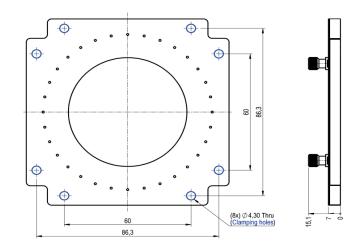

#### MECHANICAL SPECIFICATIONS

| Parameter | Description          |
|-----------|----------------------|
| Connector | SMA connector (F)    |
| Size      | 96 x 96 x 7mm        |
| Weight    | 150 g                |
| Material  | Dielectric Substrate |

# Anteral

www.anteral.com

contact@anteral.com +34 948 488458

**MECHANICAL OUTLINE** 

**Disclosure Information:** This document is for information only. Anteral S.L. reserves the right to change this characteristic data and other specifications without notice. Anteral S.L. makes no warranty, representation or guarantee regarding the suitability of its products for any particular purpose, nor does Anteral S.L. assume any liability whatsoever arising out of the use or application of any product(s) or information. *www.anteral.com*