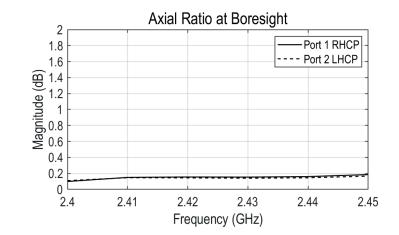

### **ELECTRICAL SPECIFICATIONS**

| Parameter      | Typical value  |
|----------------|----------------|
| Frequency band | 2.4 – 2.45 GHz |
| Polarization   | Dual Circular  |
| Return Loss    | 22 dB          |
| Isolation      | 15 dB          |
| Realized Gain  | 6.5 dBi        |
| Cross-Polar    | 25 dBi         |
| Axial Ratio    | 0.5 dB         |