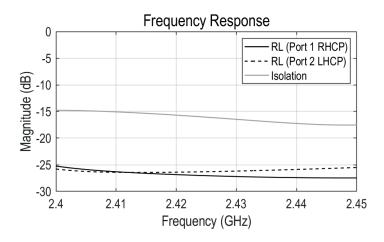

### **ELECTRICAL SPECIFICATIONS**

| Parameter      | Typical value  |
|----------------|----------------|
| Frequency band | 2.4 – 2.45 GHz |
| Polarization   | Dual Circular  |
| Return Loss    | 22 dB          |
| Isolation      | 15 dB          |
| Realized Gain  | 6.5 dBi        |
| Cross-Polar    | 25 dBi         |
| Axial Ratio    | 0.5 dB         |