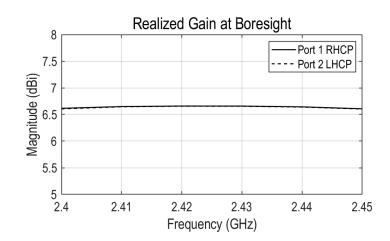

### **ELECTRICAL SPECIFICATIONS**

| Parameter      | Typical value  |
|----------------|----------------|
| Frequency band | 2.4 – 2.45 GHz |
| Polarization   | Dual Circular  |
| Return Loss    | 22 dB          |
| Isolation      | 15 dB          |
| Realized Gain  | 6.5 dBi        |
| Cross-Polar    | 25 dBi         |
| Axial Ratio    | 0.5 dB         |