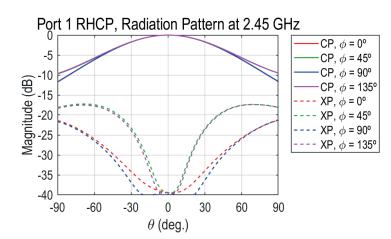

#### Port 1 RHCP, Radiation Pattern at 2.4 GHz -CP, $\phi = 0^{\circ}$ -5 -CP, φ = 45° -10 -15 -20 -30 -30 $-CP, \phi = 90^{\circ}$ -CP. φ = 135° --- XP, $\phi = 0^{\circ}$ --- XΡ, φ = 45° --- XP, φ = 90° -- XP, φ = 135° -35 -40 -90 -60 -30 30 60 90 0 $\theta$ (deg.)