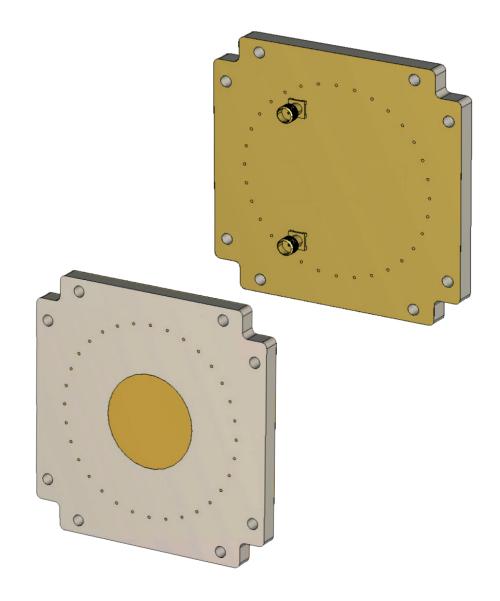

### DESCRIPTION

S-Band ISM System is a **2-port dual-circular-polarized (DCP) antenna.** It has been specially designed for **space applications**, being perfect for smallsats due to its **compact size (1U)**.

#### MECHANICAL SPECIFICATIONS

| Parameter | Description          |
|-----------|----------------------|
| Connector | SMA connector (F)    |
| Size      | 96 x 96 x 7mm        |
| Weight    | 150 g                |
| Material  | Dielectric Substrate |