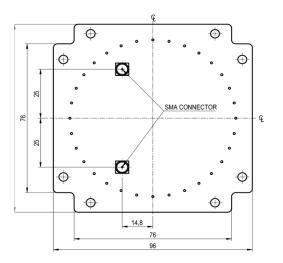

#### MECHANICAL SPECIFICATIONS

| Parameter | Description          |
|-----------|----------------------|
| Connector | SMA connector (F)    |
| Size      | 96 x 96 x 7mm        |
| Weight    | 150 g                |
| Material  | Dielectric Substrate |

# Anteral

www.anteral.com

contact@anteral.com +34 948 488458

**MECHANICAL OUTLINE** 

**Disclosure Information:** This document is for information only. Anteral S.L. reserves the right to change this characteristic data and other specifications without notice. Anteral S.L. makes no warranty, representation or guarantee regarding the suitability of its products for any particular purpose, nor does Anteral S.L. assume any liability whatsoever arising out of the use or application of any product(s) or information. *www.anteral.com*