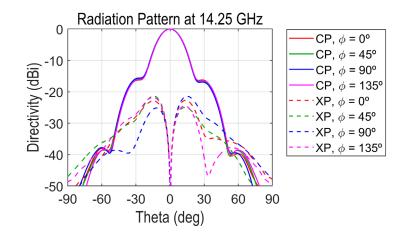

# **ELECTRICAL SPECIFICATIONS**

| Parameter                     | Typical value                  |
|-------------------------------|--------------------------------|
| Frequency band - Pass band TX | 10.7 - 12.7 GHz                |
| Frequency band - Pass band RX | 13.75 - 14.8 GHz               |
| Return Loss                   | 17 dB                          |
| Isolation TX/RX & RX/TX       | 90 dB                          |
| Directivity                   | 17 dB                          |
| Axial Ratio                   | 0.5 dB                         |
| Cross-Polar                   | -20 dB                         |
| Angular Beamwidth             | 22°                            |
| Polarization                  | RHCP & LHCP for both TX and RX |