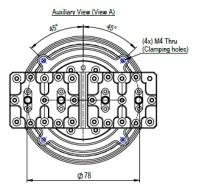

# **MECHANICAL SPECIFICATIONS**

www.anteral.com

| Parameter    | Description       |
|--------------|-------------------|
| RHCP TX Port | SMA connector (F) |
| RHCP RX Port | SMA connector (F) |
| LHCP TX Port | SMA connector (F) |
| LHCP RX Port | SMA connector (F) |
| Size         | 89 x 102 x 221 mm |
| Weight       | 700 g             |
| Material     | Aluminum          |
|              |                   |

# **MECHANICAL OUTLINE**