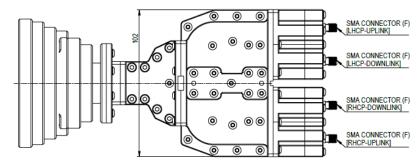

# **MECHANICAL SPECIFICATIONS**

www.anteral.com

| Parameter    | Description       |
|--------------|-------------------|
| RHCP TX Port | SMA connector (F) |
| RHCP RX Port | SMA connector (F) |
| LHCP TX Port | SMA connector (F) |
| LHCP RX Port | SMA connector (F) |
| Size         | 89 x 102 x 221 mm |
| Weight       | 700 g             |
| Material     | Aluminum          |
|              |                   |

# **MECHANICAL OUTLINE**