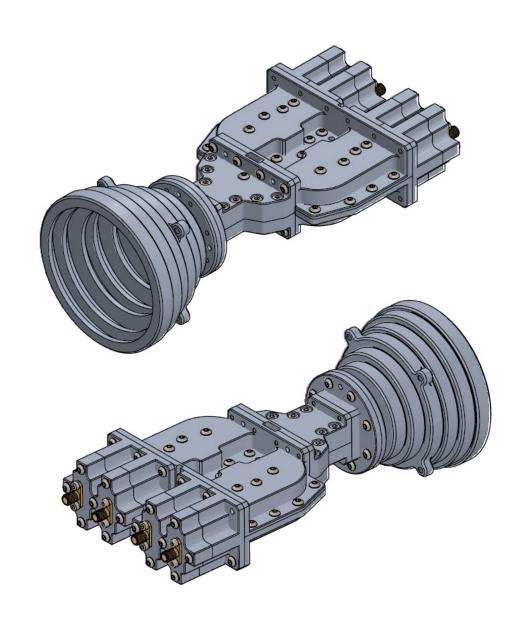

# **DESCRIPTION**

Ku-Band Subsystem is a 4-port dual-circular-polarized dual-band antenna for Ku band. It has been specially design for space applications, being perfect for smallsats for its compact size.

# **MECHANICAL SPECIFICATIONS**

www.anteral.com

| Parameter    | Description       |
|--------------|-------------------|
| RHCP TX Port | SMA connector (F) |
| RHCP RX Port | SMA connector (F) |
| LHCP TX Port | SMA connector (F) |
| LHCP RX Port | SMA connector (F) |
| Size         | 89 x 102 x 221 mm |
| Weight       | 700 g             |
| Material     | Aluminum          |
|              |                   |