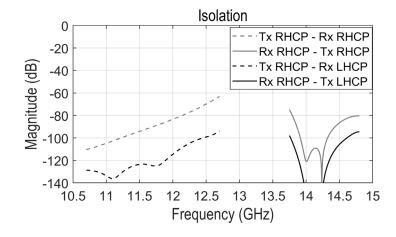

# **ELECTRICAL SPECIFICATIONS**

| Parameter                     | Typical value                  |
|-------------------------------|--------------------------------|
| Frequency band - Pass band TX | 10.7 - 12.7 GHz                |
| Frequency band - Pass band RX | 13.75 - 14.8 GHz               |
| Return Loss                   | 17 dB                          |
| Isolation TX/RX & RX/TX       | 90 dB                          |
| Directivity                   | 17 dB                          |
| Axial Ratio                   | 0.5 dB                         |
| Cross-Polar                   | -20 dB                         |
| Angular Beamwidth             | 22°                            |
| Polarization                  | RHCP & LHCP for both TX and RX |