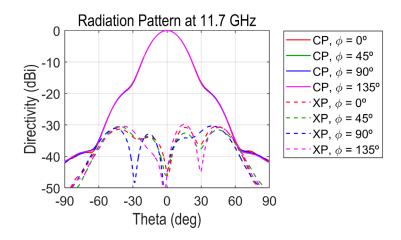

# **ELECTRICAL SPECIFICATIONS**

| Parameter                     | Typical value                  |
|-------------------------------|--------------------------------|
| Frequency band - Pass band TX | 10.7 - 12.7 GHz                |
| Frequency band - Pass band RX | 13.75 - 14.8 GHz               |
| Return Loss                   | 17 dB                          |
| Isolation TX/RX & RX/TX       | 90 dB                          |
| Directivity                   | 17 dB                          |
| Axial Ratio                   | 0.5 dB                         |
| Cross-Polar                   | -20 dB                         |
| Angular Beamwidth             | 22°                            |
| Polarization                  | RHCP & LHCP for both TX and RX |