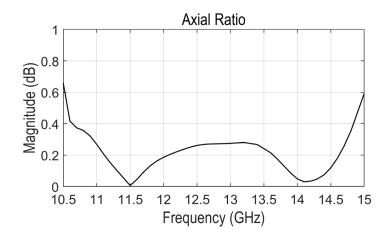

# **ELECTRICAL SPECIFICATIONS**

| Parameter                     | Typical value                  |
|-------------------------------|--------------------------------|
| Frequency band - Pass band TX | 10.7 - 12.7 GHz                |
| Frequency band - Pass band RX | 13.75 - 14.8 GHz               |
| Return Loss                   | 17 dB                          |
| Isolation TX/RX & RX/TX       | 90 dB                          |
| Directivity                   | 17 dB                          |
| Axial Ratio                   | 0.5 dB                         |
| Cross-Polar                   | -20 dB                         |
| Angular Beamwidth             | 22°                            |
| Polarization                  | RHCP & LHCP for both TX and RX |