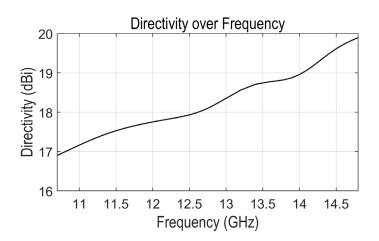

# **ELECTRICAL SPECIFICATIONS**

| Parameter                     | Typical value                  |
|-------------------------------|--------------------------------|
| Frequency band - Pass band TX | 10.7 - 12.7 GHz                |
| Frequency band - Pass band RX | 13.75 - 14.8 GHz               |
| Return Loss                   | 17 dB                          |
| Isolation TX/RX & RX/TX       | 90 dB                          |
| Directivity                   | 17 dB                          |
| Axial Ratio                   | 0.5 dB                         |
| Cross-Polar                   | -20 dB                         |
| Angular Beamwidth             | 22°                            |
| Polarization                  | RHCP & LHCP for both TX and RX |