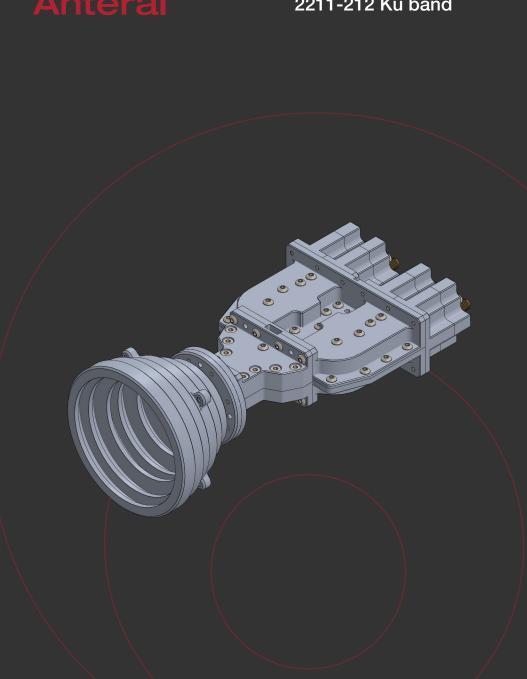

# **MECHANICAL OUTLINE**

# **MECHANICAL SPECIFICATIONS**

www.anteral.com

| Parameter    | Description       |
|--------------|-------------------|
| RHCP TX Port | SMA connector (F) |
| RHCP RX Port | SMA connector (F) |
| LHCP TX Port | SMA connector (F) |
| LHCP RX Port | SMA connector (F) |
| Size         | 89 x 102 x 221 mm |
| Weight       | 700 g             |
| Material     | Aluminum          |
|              |                   |