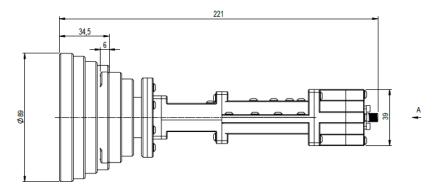

# **MECHANICAL SPECIFICATIONS**

www.anteral.com

| Parameter    | Description       |
|--------------|-------------------|
| RHCP TX Port | SMA connector (F) |
| RHCP RX Port | SMA connector (F) |
| LHCP TX Port | SMA connector (F) |
| LHCP RX Port | SMA connector (F) |
| Size         | 89 x 102 x 221 mm |
| Weight       | 700 g             |
| Material     | Aluminum          |
|              |                   |

# **MECHANICAL OUTLINE**